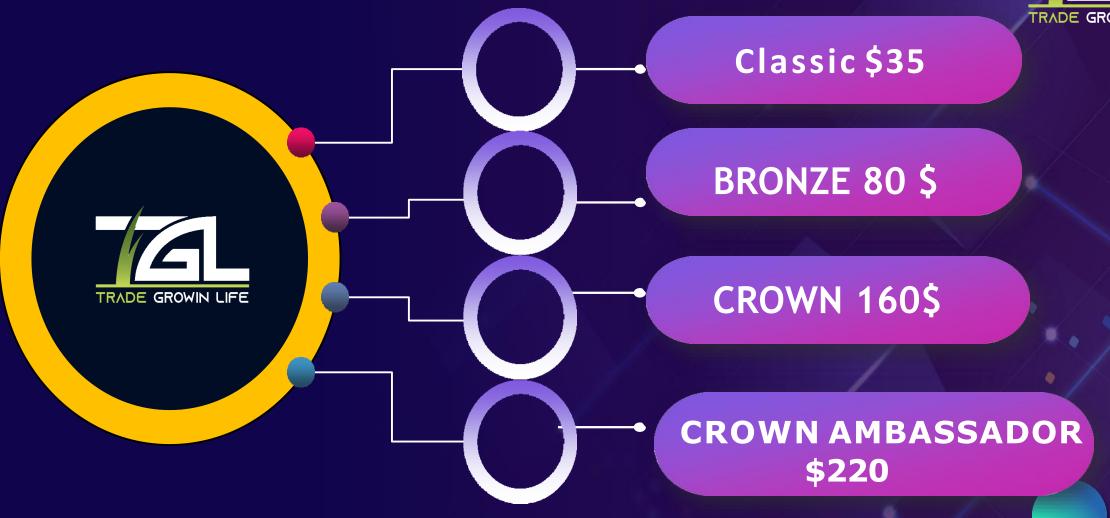

#### **UPGRADE MANDATORY**

**Classic (\$35)** 

**Bronze (\$80)** 

**Crown (\$160)** 

Crown Ambassador (\$220)

2 I'D SPONSOR MANDATORY