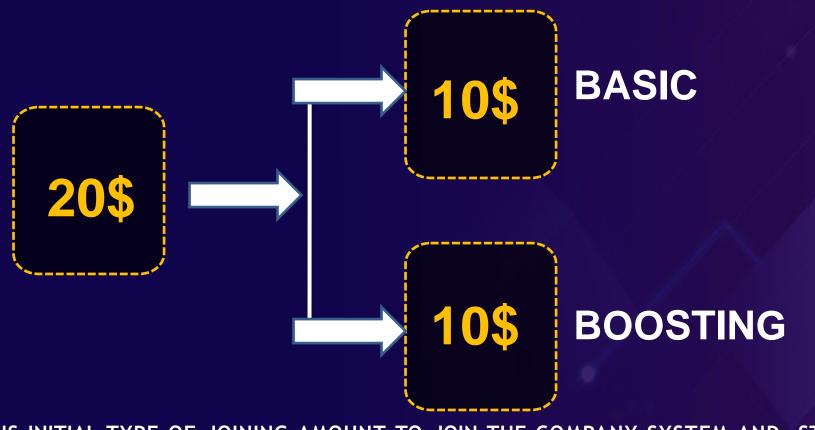

#### FIRST ACTIVATION

IT IS INITIAL TYPE OF JOINING AMOUNT TO JOIN THE COMPANY SYSTEM AND START AUTOMATIC EARNING WITH 5 TYPES OF BUSINESS PLAN. GET THE REFERRAL LINK FROM YOUR LEADER TO JOIN OUR COMPANY. ON THIS JOINING AMOUNT, YOU GET THE SILVER RANK IN COMPANY SYSTEM. FOLLOW THE PLAN FOR MORE BONUS.