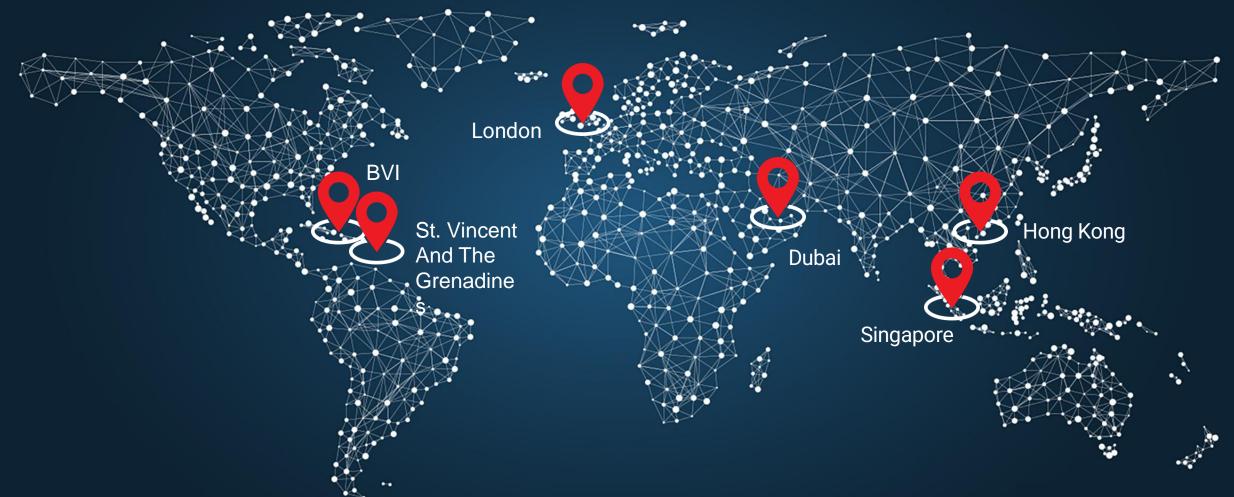

# TRADE GROWIN LIFE BRANCHES COMING SOON

- TOKEN NAME: TRADE GROWIN LIFE
- SYMBOL: TGL
  - **TOTAL SUPPLY: 10.2 MILLION**
- **NETWORK: BUSD BEP-20**