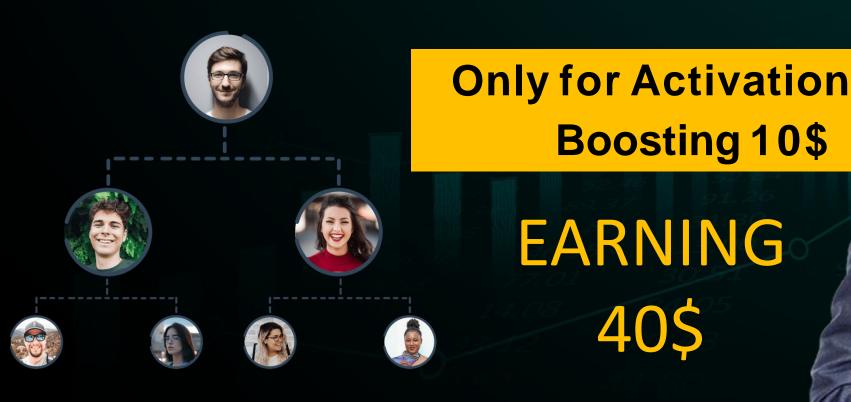

# BOOSTING BOAD INCOME

To take advantages of this board you have to enter with sponsor bonus of \$10. When you join this board you will get \$40 on completion of this board. NOTE: This Board will complete, when globally though members of you and their four members join with Board Members in System.